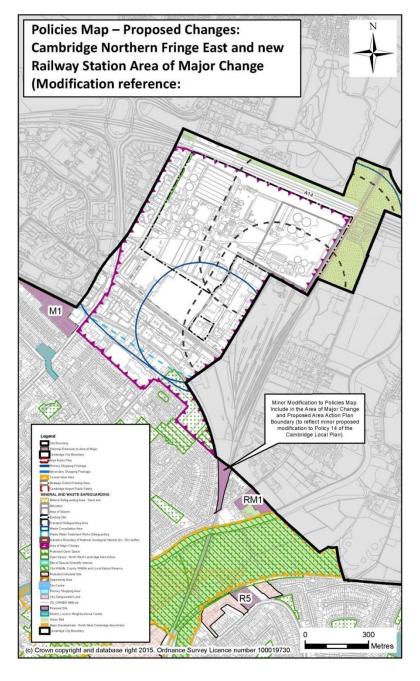

### Policies Map: Cambridge Northern Fringe East Area of Major Change

Amend the Policies Map to extend the Area of Major Change on the map to include the triangular parcel of land to the south of Chesterton sidings.

Map excerpt below.