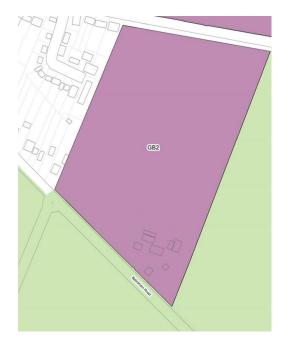

See amended map excerpt below:

**Policies Map**: Increase the size of site GB2 (original boundary illustrated below) to include Newbury Farm (0.9 hectares). See amended site map excerpt from the Cambridge Draft Submission Policies Map July 2013.

Excerpt of original boundary for GB2

Excerpt of amended boundary for GB2

Policies Map: Site U1: Old Press/Mill Lane

This site is currently shown only as an allocation (see extract from original Policies Map, July 2013 shown below). Orange hatching should also be used to denote the Old Press/Mill Lane Opportunity Area (Policy 25).