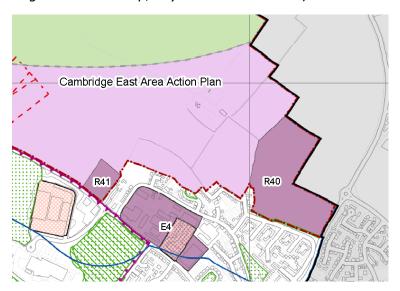

**Policies Map**: Increase the size of the current allocation for R40 (see extract from original Policies Map, July 2013 shown below) and rename site R47.

The amendments to the map legend include two changes to refer to a proposed extension to areas of major change and new proposals sites.