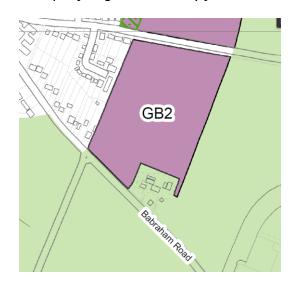

See amended map excerpt below:

**Policies Map**: Increase the size of site GB2 (original boundary illustrated below) to include Newbury Farm (0.9 hectares). See amended site map excerpt from the Cambridge Draft Submission Policies Map July 2013.

Excerpt of original boundary for GB2

Excerpt of amended boundary for GB2

Policies Map: Site U1: Old Press/Mill Lane

This site is currently shown only as an allocation (see extract from original Policies Map, July 2013 shown below). Orange hatching should also be used to denote the Old Press/Mill Lane Opportunity Area (Policy 25).