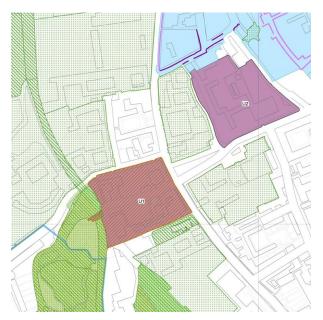

Excerpt of original boundary for GB2

Excerpt of amended boundary for GB2

Policies Map: Site U1: Old Press/Mill Lane

This site is currently shown only as an allocation (see extract from original Policies Map, July 2013 shown below). Orange hatching should also be used to denote the Old Press/Mill Lane Opportunity Area (Policy 25).

### Excerpt of original policies map

See excerpt of amended policies map