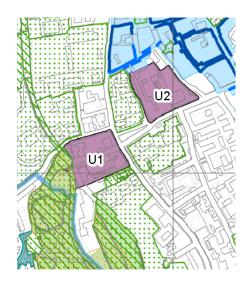

Excerpt of original boundary for GB2

Excerpt of amended boundary for GB2

Policies Map: Site U1: Old Press/Mill Lane

This site is currently shown only as an allocation (see extract from original Policies Map, July 2013 shown below). Orange hatching should also be used to denote the Old Press/Mill Lane Opportunity Area (Policy 25).

### Excerpt of original policies map

See excerpt of amended policies map