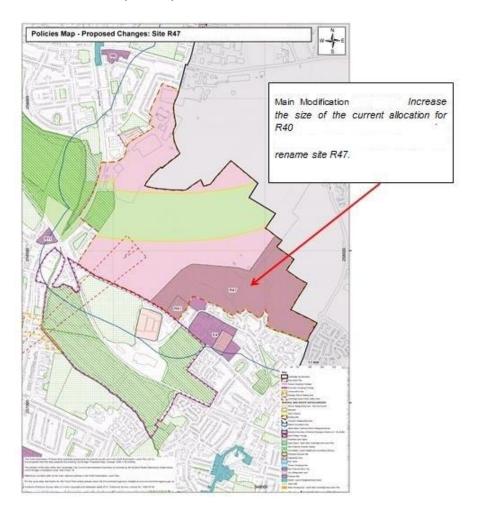

**Policies Map**: Increase the size of the current allocation for R40 (see extract from original Policies Map, July 2013 shown below) and rename site R47.

The amendments to the map legend include two changes to refer to a proposed extension to areas of major change and new proposals sites.